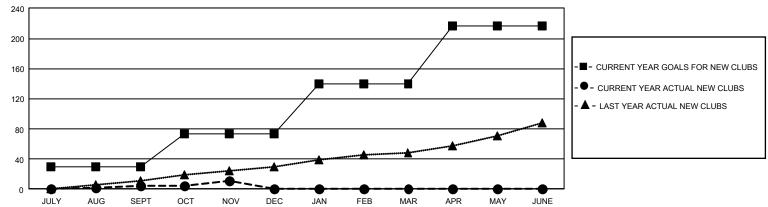

## REPORT DOES NOT INCLUDE CLUBS IN UNDISTRICTED AREAS.

| Clubs                 |               |           |               | Members               |                        |                         |                                                    |
|-----------------------|---------------|-----------|---------------|-----------------------|------------------------|-------------------------|----------------------------------------------------|
| RESULTS FOR 2022-2023 |               |           |               | RESULTS FOR 2022-2023 |                        |                         |                                                    |
| QUARTER               | NEW CLUB GOAL | NEW CLUBS | DROPPED CLUBS | QUARTER MEME          | BER GROWTH NET<br>GOAL | MEMBER GROWTH<br>ACTUAL | DROPPED<br>MEMBERS ACTUAL<br>(including transfers) |
| JULY/AUG/SEPT         | 90            | 4         | 80            | JULY/AUG/SEPT         | 1596                   | 2,665                   | 3,615                                              |
| OCT/NOV/DEC           | 129           | 7         | 9             | OCT/NOV/DEC           | 1935                   | 2,628                   | 2,884                                              |
| JAN/FEB/MAR           | 201           | 0         | 0             | JAN/FEB/MAR           | 2081                   | 0                       | 0                                                  |
| APR/MAY/JUNE          | 228           | 0         | 0             | APR/MAY/JUNE          | 2310                   | 0                       | 0                                                  |

#### GOALS AND ACTUAL NEW CLUBS CUMULATIVE