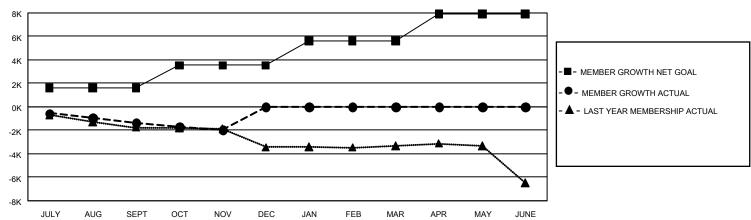

## REPORT DOES NOT INCLUDE CLUBS IN UNDISTRICTED AREAS.

| Clubs                 |               |           |               | Members               |                        |                         |                                                    |
|-----------------------|---------------|-----------|---------------|-----------------------|------------------------|-------------------------|----------------------------------------------------|
| RESULTS FOR 2022-2023 |               |           |               | RESULTS FOR 2022-2023 |                        |                         |                                                    |
| QUARTER               | NEW CLUB GOAL | NEW CLUBS | DROPPED CLUBS | QUARTER MEME          | BER GROWTH NET<br>GOAL | MEMBER GROWTH<br>ACTUAL | DROPPED<br>MEMBERS ACTUAL<br>(including transfers) |
| JULY/AUG/SEPT         | 90            | 4         | 80            | JULY/AUG/SEPT         | 1596                   | 2,665                   | 3,615                                              |
| OCT/NOV/DEC           | 129           | 7         | 9             | OCT/NOV/DEC           | 1935                   | 2,628                   | 2,884                                              |
| JAN/FEB/MAR           | 201           | 0         | 0             | JAN/FEB/MAR           | 2081                   | 0                       | 0                                                  |
| APR/MAY/JUNE          | 228           | 0         | 0             | APR/MAY/JUNE          | 2310                   | 0                       | 0                                                  |

## GOALS AND ACTUAL MEMBERS CUMULATIVE

| DROPPED CLUBS: 89 |       | 2,476 CLUBS OF 9,016 ADDED 1 OR<br>MORE NEW MEMBERS | GENDER DISTRIBUTION                      |                  |  |
|-------------------|-------|-----------------------------------------------------|------------------------------------------|------------------|--|
|                   |       |                                                     | MALE                                     | 168,679 (75.39%) |  |
|                   |       |                                                     | FEMALE                                   | 55,008 (24.59%)  |  |
| DROPPED MEMBERS   |       |                                                     | NON BINARY                               | 1 (0.00%)        |  |
| DECEASED          | 971   |                                                     | PREFER NOT TO ANSWER                     | 48 (0.02%)       |  |
| CLUB CANCELLED    | 180   |                                                     |                                          |                  |  |
| OTHER             | 5,349 | CLICK HERE FOR CUMULATIVE MEMBERSHIP DATA           | TOTAL FAMILY UNIT MEMBERS 11,00          |                  |  |
| TOTAL             | 6,500 | MEMBEROLIII BATA                                    | FAMILY MEMBERS PAYING HALF 5,698<br>DUES |                  |  |